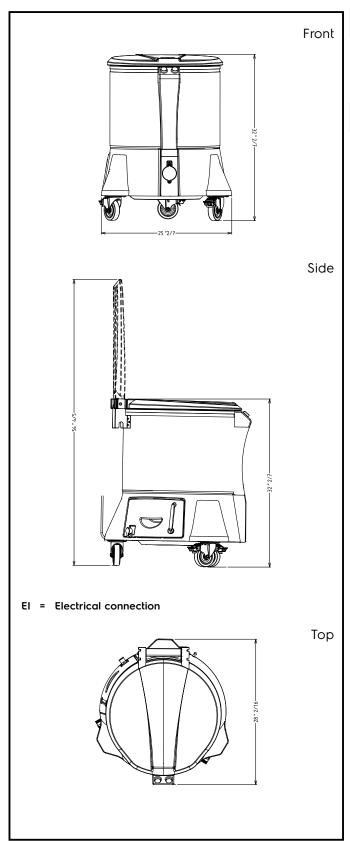

## **Key Information:**

External dimensions, Width: 26 9/16" (675 mm)

External dimensions, Depth: 26 9/16" (675 mm)

External dimensions, Height: 32 1/64" (813 mm)

Shipping width: 29 1/2" (750 mm)

Shipping depth: 31 1/2" (800 mm)

Shipping weight: 121 lbs (55 kg)

Shipping volume: 19.07 ft³ (0.54 m³)