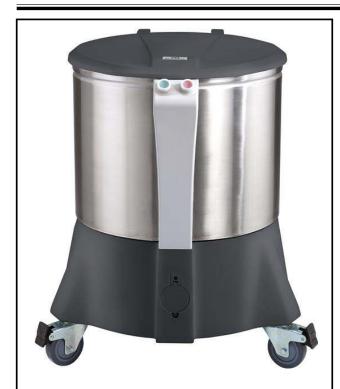

#### Item No.

VP2-Greens Machine Vegetable Dryer, floor model, 20 gallon capacity approximately 16 heads of lettuce, adjustable builtin timer, ON & OFF buttons at ergonomic height, built-in reservoir, stainless steel outer shell, castors with braking device.

#### **Main Features**

- Easy lock casters.
- ETL electrical and sanitation listed.
- 2 year parts warranty, 1 year labor.
- Ergonomically fits under working kitchen counters for storage after use.
- Built in reservoir, water can be easily collected. No need for floor drain (optional).
- Dries up to 16 heads of lettuce in under 5 minutes. Other green leaves and cut vegetables can be dried as well.
- Delivered with plastic basket, equipped with handle grips for easy loading/unloading.
- Built-in 5 minute timer protected by hinged cover.
- ON/OFF water proof buttons at ergonomic height.
- Electrical braking system to stop basket rotation in a few seconds at the end of the cycle or when lid is opened.

#### Construction

- Stainless steel external drum (body).
- Removable plastic inner basket, 20Gal (75Lt) capacity.
- Hinged plastic lid with built-in safety device.
- Mounted on casters with brakes.
- Water reservoir (built-in) equipped with level indicator.
- Basket rotates at approximately 400 RPM.